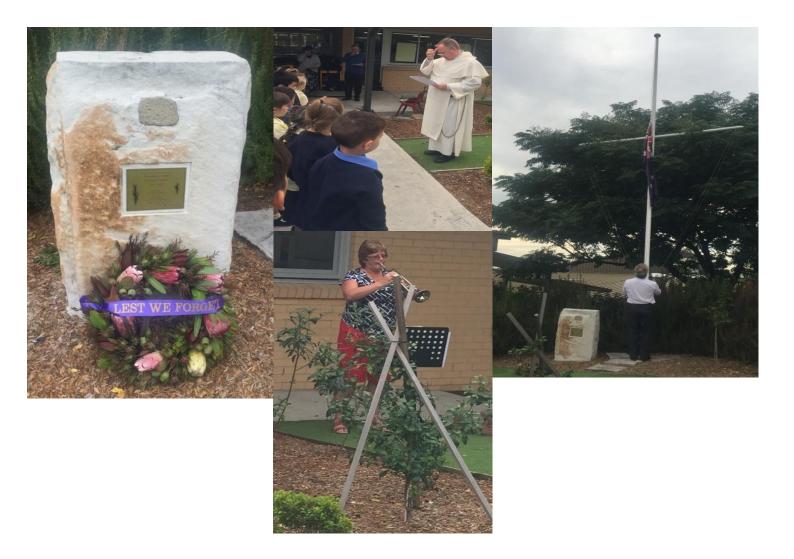

Our Lord did what He set out to do. He had great courage and commitment to do His Father's

work which led to his death. He is now raised and has gone to His rightful place. What matters most is that the Church that He established continues His work.

We are called to acts of Mercy and Forgiveness. We are called to repentance for our failings and called to show the same courage that Jesus showed to live our lives as He did.

We look forward to our Parish and School celebration of Pentecost Sunday on the 15th May. This event celebrates Jesus' continued presence, in our lives, through the gift of the Holy Spirit. It is fitting that we gather as a community to celebrate. Hopefully we will see many of our students and their families at this Mass.

Mark Baird Acting REC

## **ANZAC Day News**



## **General News**



### 2016 School Photos - Save the Date

2016 School Photos will be held on Friday 20<sup>th</sup> May. Students are to wear full school uniform on this day. Sibling envelopes are available at the school office. **PLEASE NOTE: Due to Infants Captivate rehearsal on this day** <u>sibling photos</u> will be taken between 8:30am and 8:50am.



### <u>Fun Food Day</u>

Our next Fun Food Day will be on Friday 13<sup>th</sup> May. The Parent Association will be selling Sausage Sandwiches for \$2.50. If you are able to help on the day please contact the front office.



### <u>Term 2 School Fees</u>

Term 2 school fees should be posted this week. If you haven't received your statement by Wednesday 11<sup>th</sup> May, please contact Jenny Pendleton on 4732 3999.

## ....St